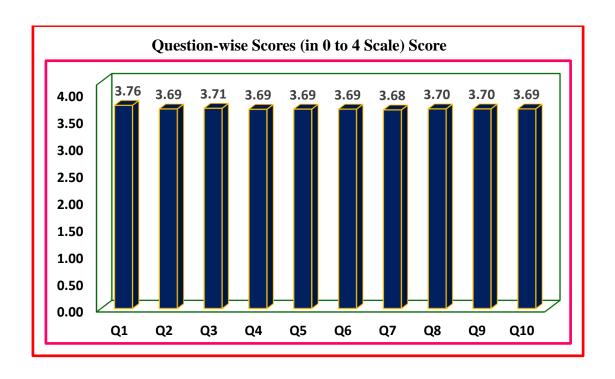

| S.No.                 | QUESTIONNAIRE                                                                     | Score |
|-----------------------|-----------------------------------------------------------------------------------|-------|
| OVERALL AVERAGE SCORE |                                                                                   | 3.70  |
| 1.                    | Covered the entire syllabus at appropriate pace                                   | 3.76  |
| 2.                    | Explained the contents effectively & clarified all the doubts clearly             | 3.69  |
| 3.                    | Communication Skill                                                               | 3.71  |
| 4.                    | Used appropriate content delivery methods/teaching aids for better understanding  | 3.69  |
| 5.                    | Motivation & Inspiration for students through appreciation or interaction         | 3.69  |
| 6.                    | Provide Hands on Training/Demonstration for skill development                     | 3.69  |
| 7.                    | Comes to the classes on time and engages fully with prepared content              | 3.68  |
| 8.                    | Returned the valued answer scripts promptly providing feedback on the performance | 3.70  |
| 9.                    | Willingness to offer help and advice to students                                  | 3.70  |
| 10.                   | Engaging the class regularly and maintained discipline                            | 3.69  |